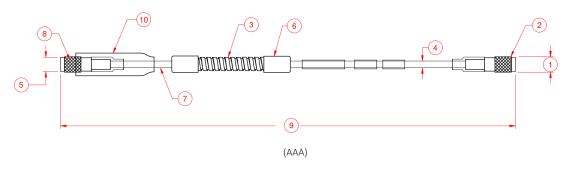

FIGURE 3: MX2031 Extension Cable

## NOTES:

- 1. 6.86mm (0.270") max. outside diameter.
- 2. Miniature male coaxial connector, round, knurled.
- Optional cable protective armor (option BB=01) 6.99mm (0.275") max. outside diameter. Armor length is 305mm (12.0") less than cable length. Armor material is 304 stainless steel.
- 4.  $75\Omega$  cable 2.79mm (0.110") max. outside diameter.
- 5. 6.86mm (0.270") max. outside diameter.
- Armor ferrule is 303 stainless steel. 8.89mm (0.350") max. outside diameter.
- 7. Ethylene-tetrafluoroethylene (ETFE) insulated coaxial cable.
- 8. Miniature female coaxial connector, round, knurled.
- 9. Total length (option AAA), + 25%,-0%.
- 10. Fluorosilicone connector insulator boot. 13mm (0.51") max. outside diameter 50mm (2.00") max. length. Insulator boot is not designed to seal against moisture ingression. It is provided for electrical insulation of connectors from inadvertent contact with conduit, junction boxes, and other metal objects.