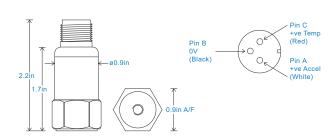

# Mechanical

Case Material Stainless Steel Sensing Element/Construction PZT/Shear Mounting Torque 5.9ft. lbs Weight 3.7 oz. (nominal) body only Sheilded Cable Assembly see: www.hansfordsensors.com for options Connector HS-AA005 - non-booted HS-AA068 or HS-0069 - booted Mounting Threads see: 'How To Order' table

# Electrical

#### 18-30Volts DC **Excitation Voltage: Electrical Noise** 0.1mg max Current Range 0.5mA to 8mA Bias Voltage 10 - 12 Volts DC Settling Time 1 second Output Impedance 200 Ohms max. >108 Ohms at 500 Volts Case Isolation