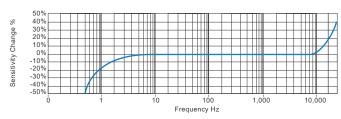

nstruction PZT/Shear Mounting Torque 5.9ft. lbs Weight 3.7 oz. (nominal) body only Sheilded Cable Assembly see: www.hansfordsensors.com for options Connector HS-AA005 - non-booted HS-AA068 or HS-0069 - booted Mounting Threads see: 'How To Order' table

# Electrical

#### 18-30Volts DC **Excitation Voltage: Electrical Noise** 0.1mg max Current Range 0.5mA to 8mA Bias Voltage 10 - 12 Volts DC Settling Time 1 second Output Impedance 200 Ohms max. >108 Ohms at 500 Volts Case Isolation

### **Environmental**

| Operating Temperature Range | -67 to 300°F   |
|-----------------------------|----------------|
| Sealing                     | IP68           |
| Maximum Shock               | 5000g          |
| EMC                         | EN61326-1:2013 |

## Typical Frequency Response (at 100mV/g)



## **Applications**

Fans, Motors, Pumps, Compressors, Centrifuges, Conveyors, Air Handlers, Gearboxes, Rolls, Dryers, Presses, Cooling, VAC, Spindles, Machine Tooling, Process Equipment

Vibration sensor should be firmly fixed to a flat surface (spot face surface may be needed to be produced and cable anchored to sensor body.)



# How To Order





www.hansfordsensors.com sales@hansfordsensors.com