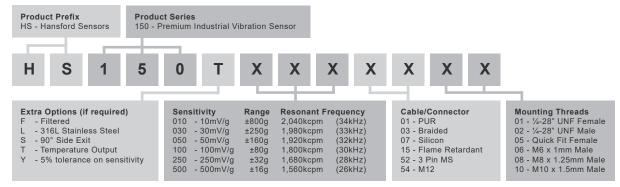

0.5mA to 8mA Bias Voltage 10 - 12 Volts DC Settling Time 1 second Output Impedance 200 Ohms max. >108 Ohms at 500 Volts Case Isolation

### **Environmental**

| Operating Temperature Range | -67 to 300°F   |
|-----------------------------|----------------|
| Sealing                     | IP68           |
| Maximum Shock               | 5000g          |
| EMC                         | EN61326-1:2013 |

## Typical Frequency Response (at 100mV/g)



## **Applications**

Fans, Motors, Pumps, Compressors, Centrifuges, Conveyors, Air Handlers, Gearboxes, Rolls, Dryers, Presses, Cooling, VAC, Spindles, Machine Tooling, Process Equipment

Vibration sensor should be firmly fixed to a flat surface (spot face surface may be needed to be produced and cable anchored to sensor body.)



# How To Order





www.hansfordsensors.com sales@hansfordsensors.com