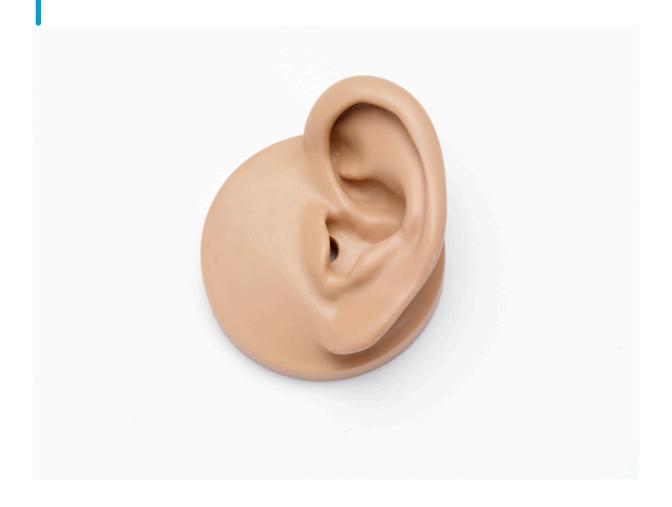

# **GRAS KB1071**

Large Left KEMAR Pinna for GRAS 45CA

Size: LargeSide: LeftShore: 35-00 Large Left Ear 35 Shore-00.

# Introduction

The GRAS KB1071 is is a large standardized left pinna made of soft silicone, 35 Shore 00 hardness and gives you the advantages associated with better compliance and collapsibility.

The improved collapsibility of the pinna makes it well suited for testing of supra-aural and circumaural headphones.