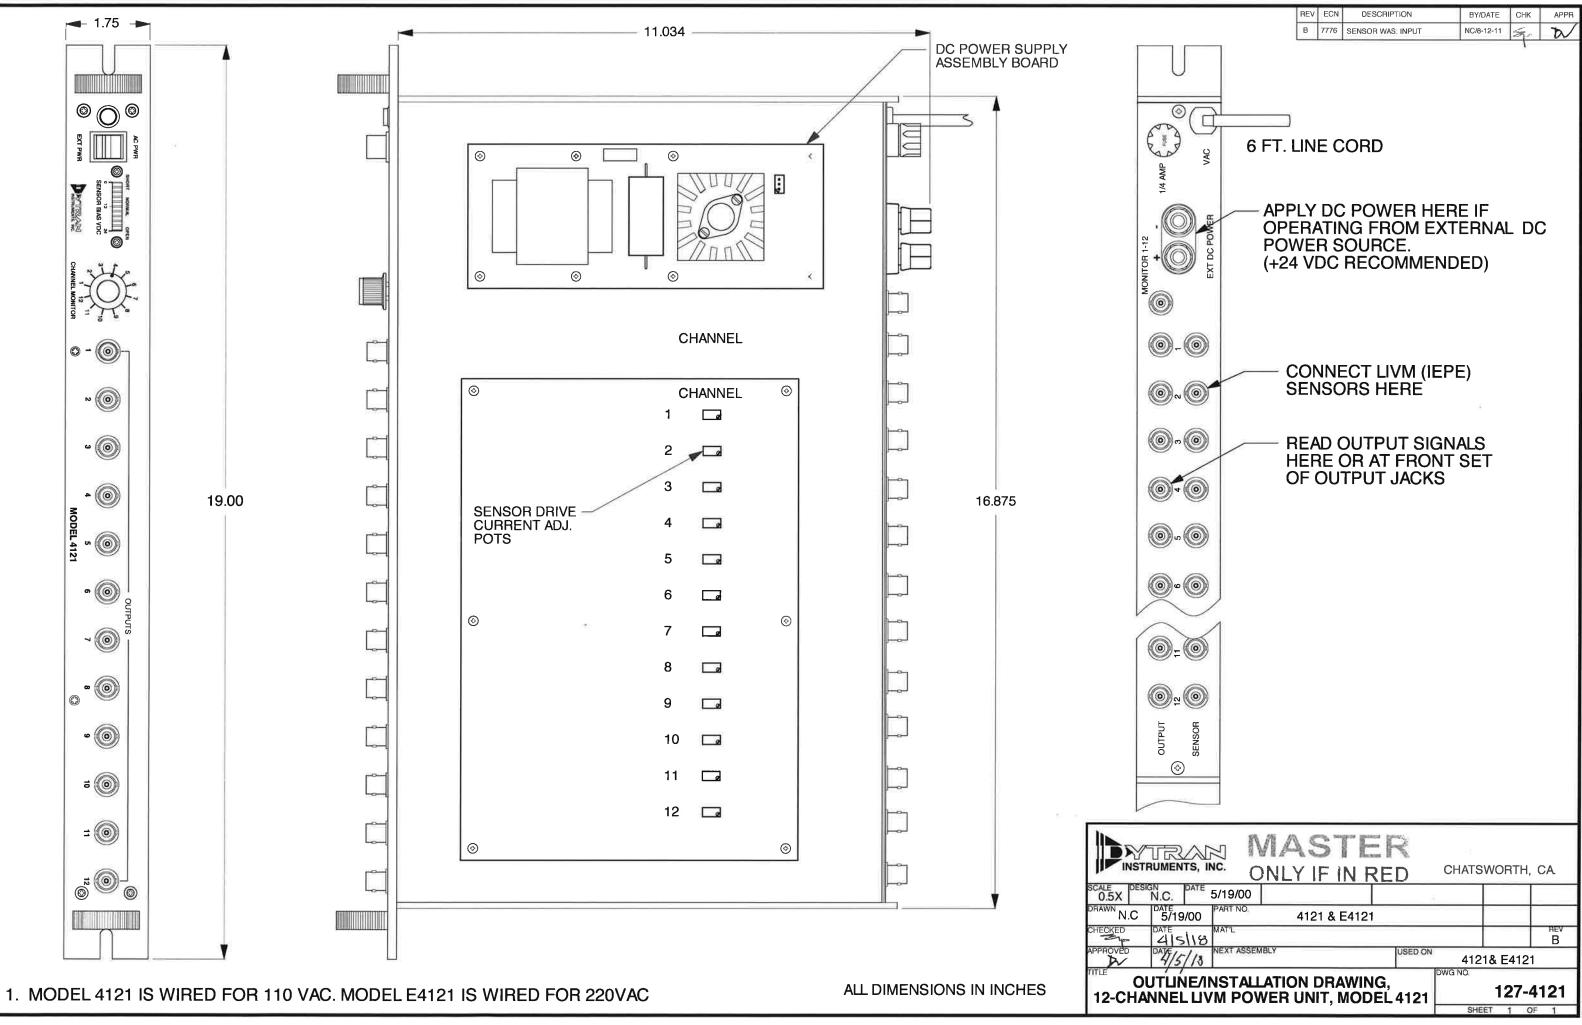

| Model Number<br>4121                                                                                                                                                                                                                                                                                                                                                                                                                                                                                                                                                                                                                                         |                                                                                                                                                                                                                                        | PERFORMANCE SP                                                                                                                                                                                                                          | ECIFICATIONS                                                                                                                                                                                                                                                                                                                                                                                                                                                                                                                                                                                                                                                                                                                                                                                                                                                                                                                                                                                                                                                                                                                                                                                                                                                                                                                                                                                                                                                                                                                                                                                                                                                                                                                                                                                                                                                                                                                                                                                                                                                                                                                                                                                                                                                                                                                                                                                                                                                                                                                                                                                       |                         |                                  |                     | DOC NO<br>PS4121                                                          |
|--------------------------------------------------------------------------------------------------------------------------------------------------------------------------------------------------------------------------------------------------------------------------------------------------------------------------------------------------------------------------------------------------------------------------------------------------------------------------------------------------------------------------------------------------------------------------------------------------------------------------------------------------------------|----------------------------------------------------------------------------------------------------------------------------------------------------------------------------------------------------------------------------------------|-----------------------------------------------------------------------------------------------------------------------------------------------------------------------------------------------------------------------------------------|----------------------------------------------------------------------------------------------------------------------------------------------------------------------------------------------------------------------------------------------------------------------------------------------------------------------------------------------------------------------------------------------------------------------------------------------------------------------------------------------------------------------------------------------------------------------------------------------------------------------------------------------------------------------------------------------------------------------------------------------------------------------------------------------------------------------------------------------------------------------------------------------------------------------------------------------------------------------------------------------------------------------------------------------------------------------------------------------------------------------------------------------------------------------------------------------------------------------------------------------------------------------------------------------------------------------------------------------------------------------------------------------------------------------------------------------------------------------------------------------------------------------------------------------------------------------------------------------------------------------------------------------------------------------------------------------------------------------------------------------------------------------------------------------------------------------------------------------------------------------------------------------------------------------------------------------------------------------------------------------------------------------------------------------------------------------------------------------------------------------------------------------------------------------------------------------------------------------------------------------------------------------------------------------------------------------------------------------------------------------------------------------------------------------------------------------------------------------------------------------------------------------------------------------------------------------------------------------------|-------------------------|----------------------------------|---------------------|---------------------------------------------------------------------------|
|                                                                                                                                                                                                                                                                                                                                                                                                                                                                                                                                                                                                                                                              |                                                                                                                                                                                                                                        | Current Sou                                                                                                                                                                                                                             | rce Power Unit                                                                                                                                                                                                                                                                                                                                                                                                                                                                                                                                                                                                                                                                                                                                                                                                                                                                                                                                                                                                                                                                                                                                                                                                                                                                                                                                                                                                                                                                                                                                                                                                                                                                                                                                                                                                                                                                                                                                                                                                                                                                                                                                                                                                                                                                                                                                                                                                                                                                                                                                                                                     |                         |                                  |                     | REV A, ECN 13446, 05/08/17                                                |
|                                                                                                                                                                                                                                                                                                                                                                                                                                                                                                                                                                                                                                                              |                                                                                                                                                                                                                                        |                                                                                                                                                                                                                                         | This family also includ                                                                                                                                                                                                                                                                                                                                                                                                                                                                                                                                                                                                                                                                                                                                                                                                                                                                                                                                                                                                                                                                                                                                                                                                                                                                                                                                                                                                                                                                                                                                                                                                                                                                                                                                                                                                                                                                                                                                                                                                                                                                                                                                                                                                                                                                                                                                                                                                                                                                                                                                                                            | les:                    |                                  |                     |                                                                           |
|                                                                                                                                                                                                                                                                                                                                                                                                                                                                                                                                                                                                                                                              | POWERS UP TO 12 CHANNELS OF     SUPPLIES 2 TO 20mA OF CONSTA                                                                                                                                                                           |                                                                                                                                                                                                                                         | Model                                                                                                                                                                                                                                                                                                                                                                                                                                                                                                                                                                                                                                                                                                                                                                                                                                                                                                                                                                                                                                                                                                                                                                                                                                                                                                                                                                                                                                                                                                                                                                                                                                                                                                                                                                                                                                                                                                                                                                                                                                                                                                                                                                                                                                                                                                                                                                                                                                                                                                                                                                                              | Sensitivity (mV/g)      | Frequency Response (Hz)          | Time Constant (Sec) | Operating Temp (°F)                                                       |
| <b>-</b> [::=::::+ · · · · · · :}                                                                                                                                                                                                                                                                                                                                                                                                                                                                                                                                                                                                                            |                                                                                                                                                                                                                                        |                                                                                                                                                                                                                                         | Refer to the performance                                                                                                                                                                                                                                                                                                                                                                                                                                                                                                                                                                                                                                                                                                                                                                                                                                                                                                                                                                                                                                                                                                                                                                                                                                                                                                                                                                                                                                                                                                                                                                                                                                                                                                                                                                                                                                                                                                                                                                                                                                                                                                                                                                                                                                                                                                                                                                                                                                                                                                                                                                           | e specifications of the | e products in this family for de | ailed description   |                                                                           |
| HYSICAL         eight, Max         ze (Height x Width x Depth)         umber of Sensor Channels         ont Panel LED Voltmeter F.S.         insor Connectors, Qty. 12       Rear Panel         itput Connectors, Qty. 24       Front & Rear Panel         itput Coupling Capacitor       wer Cord, 3-Wire, with Ground         Brege Gain       with 10 MΩ Load         wer -3db Frequency       with 10 MΩ Load         gh Frequency Response       Wideband         wergraumer Range       Wideband         ECTRICAL       Wwer Required         the Voltage Required       evoltage Required         the Voltage Required       evoltage Supply) Voltage | ENGLISH           2.3         lb.           19.0 x 1.8 x 12.3         in           12         +24           +24         VDC           BNC Jack         μF           6         FT                                                       | SI           1043         grams           483 x 45.7 x 312         mm           12         wm           +24         VDC           BNC Jack         μF           1.8         m                                                           | Refer to the performance specifications of the products in this family for detailed description  Supplied Accessories:  1) Accredited calibration certificate (ISO 17025)  Notes:  [1] Determined by sensor and cable length. [2] Factory set at 5mA. [3] 115 VAC, 50-60 Hz for standard models. Export "E" versions require 230 VAC, 50-60Hz.                                                                                                                                                                                                                                                                                                                                                                                                                                                                                                                                                                                                                                                                                                                                                                                                                                                                                                                                                                                                                                                                                                                                                                                                                                                                                                                                                                                                                                                                                                                                                                                                                                                                                                                                                                                                                                                                                                                                                                                                                                                                                                                                                                                                                                                     |                         |                                  |                     | DG POVER SUPPLY<br>ASSEMELY BOARD<br>TWINTERMINAL POSTS<br>POR EXTERNALCO |
|                                                                                                                                                                                                                                                                                                                                                                                                                                                                                                                                                                                                                                                              | 1         Sec           10         Sec           0.0016         Hz           0.11         Hz           11         V, RMS           0 to +185         *F           13         VA           2 to 20         mA           +24         VDC | 1         Sec           10         Sec           0.0016         Hz           0.116         Hz           150         µV, RMS           -18 to +85         °C           13         VA           [3]         VAC           +24         VDC | 1000 POWER OWOFF<br>CHANNEL<br>CHANNEL<br>CHANNEL<br>CHANNEL<br>CHANNEL<br>CHANNEL<br>CHANNEL<br>CHANNEL<br>CHANNEL<br>CHANNEL<br>CHANNEL<br>CHANNEL<br>CHANNEL<br>CHANNEL<br>CHANNEL<br>CHANNEL<br>CHANNEL<br>CHANNEL<br>CHANNEL<br>CHANNEL<br>CHANNEL<br>CHANNEL<br>CHANNEL<br>CHANNEL<br>CHANNEL<br>CHANNEL<br>CHANNEL<br>CHANNEL<br>CHANNEL<br>CHANNEL<br>CHANNEL<br>CHANNEL<br>CHANNEL<br>CHANNEL<br>CHANNEL<br>CHANNEL<br>CHANNEL<br>CHANNEL<br>CHANNEL<br>CHANNEL<br>CHANNEL<br>CHANNEL<br>CHANNEL<br>CHANNEL<br>CHANNEL<br>CHANNEL<br>CHANNEL<br>CHANNEL<br>CHANNEL<br>CHANNEL<br>CHANNEL<br>CHANNEL<br>CHANNEL<br>CHANNEL<br>CHANNEL<br>CHANNEL<br>CHANNEL<br>CHANNEL<br>CHANNEL<br>CHANNEL<br>CHANNEL<br>CHANNEL<br>CHANNEL<br>CHANNEL<br>CHANNEL<br>CHANNEL<br>CHANNEL<br>CHANNEL<br>CHANNEL<br>CHANNEL<br>CHANNEL<br>CHANNEL<br>CHANNEL<br>CHANNEL<br>CHANNEL<br>CHANNEL<br>CHANNEL<br>CHANNEL<br>CHANNEL<br>CHANNEL<br>CHANNEL<br>CHANNEL<br>CHANNEL<br>CHANNEL<br>CHANNEL<br>CHANNEL<br>CHANNEL<br>CHANNEL<br>CHANNEL<br>CHANNEL<br>CHANNEL<br>CHANNEL<br>CHANNEL<br>CHANNEL<br>CHANNEL<br>CHANNEL<br>CHANNEL<br>CHANNEL<br>CHANNEL<br>CHANNEL<br>CHANNEL<br>CHANNEL<br>CHANNEL<br>CHANNEL<br>CHANNEL<br>CHANNEL<br>CHANNEL<br>CHANNEL<br>CHANNEL<br>CHANNEL<br>CHANNEL<br>CHANNEL<br>CHANNEL<br>CHANNEL<br>CHANNEL<br>CHANNEL<br>CHANNEL<br>CHANNEL<br>CHANNEL<br>CHANNEL<br>CHANNEL<br>CHANNEL<br>CHANNEL<br>CHANNEL<br>CHANNEL<br>CHANNEL<br>CHANNEL<br>CHANNEL<br>CHANNEL<br>CHANNEL<br>CHANNEL<br>CHANNEL<br>CHANNEL<br>CHANNEL<br>CHANNEL<br>CHANNEL<br>CHANNEL<br>CHANNEL<br>CHANNEL<br>CHANNEL<br>CHANNEL<br>CHANNEL<br>CHANNEL<br>CHANNEL<br>CHANNEL<br>CHANNEL<br>CHANNEL<br>CHANNEL<br>CHANNEL<br>CHANNEL<br>CHANNEL<br>CHANNEL<br>CHANNEL<br>CHANNEL<br>CHANNEL<br>CHANNEL<br>CHANNEL<br>CHANNEL<br>CHANNEL<br>CHANNEL<br>CHANNEL<br>CHANNEL<br>CHANNEL<br>CHANNEL<br>CHANNEL<br>CHANNEL<br>CHANNEL<br>CHANNEL<br>CHANNEL<br>CHANNEL<br>CHANNEL<br>CHANNEL<br>CHANNEL<br>CHANNEL<br>CHANNEL<br>CHANNEL<br>CHANNEL<br>CHANNEL<br>CHANNEL<br>CHANNEL<br>CHANNEL<br>CHANNEL<br>CHANNEL<br>CHANNEL<br>CHANNEL<br>CHANNEL<br>CHANNEL<br>CHANNEL<br>CHANNEL<br>CHANNEL<br>CHANNEL<br>CHANNEL<br>CHANNEL<br>CHANNEL<br>CHANNEL<br>CHANNEL<br>CHANNEL<br>CHANNEL<br>CHANNEL<br>CHANNEL<br>CHANNEL<br>CHANNEL<br>CHANNEL<br>CHANNEL<br>CHANNEL<br>CHANNEL<br>CHANNEL<br>CHANNEL<br>CHANNEL<br>CHANNEL<br>CHANNEL<br>CHANNEL<br>CHANNEL<br>CHANNEL<br>CHANNEL<br>CHANNEL<br>CHANNEL<br>CHANNEL<br>CHANNEL<br>CHANNEL<br>CHANNEL<br>CHANNEL<br>CHANNEL<br>CHANNEL<br>CHANNEL<br>CHA |                         |                                  |                     |                                                                           |